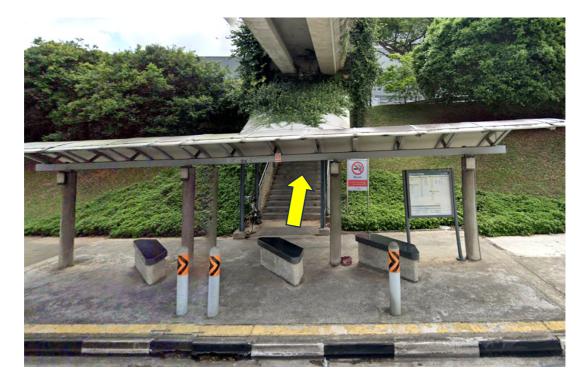

3. Head up the stairs and cross the road to the College of Design and Engineering.

4. Head up the stairs and go through the glass doors at the end of the corridor.