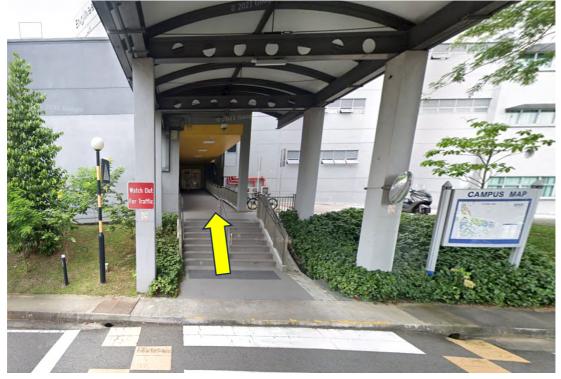

3. Head up the stairs and cross the road to the College of Design and Engineering.

4. Head up the stairs and go through the glass doors at the end of the corridor.