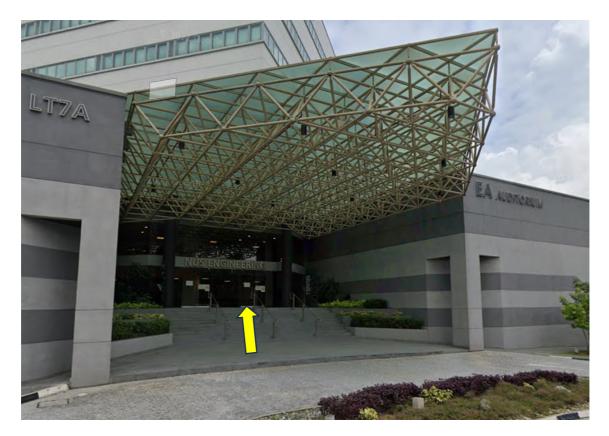

3. Head up the stairs and cross the road to the College of Design and Engineering.

4. Head up the stairs and go through the glass doors at the end of the corridor.

## By private hire / taxi

1. The drop off point is directly outside the College of Design and Engineering. Head up the stairs to reach LT7A.