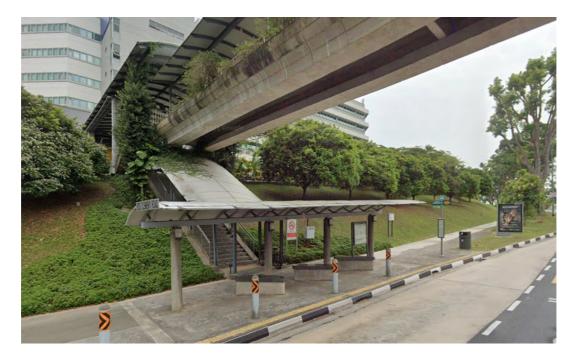

## By bus / train

- 1. The nearest train station is Clementi MRT. Buses 96, 96A and 183 can be taken from Clementi Interchange to reach the venue.
- 2. Alight at the College of Design and Engineering bus stop at Clementi Road (bus stop number 16159). Buses that come to this stop: 33, 96, 96A, 183, 188, 188e.

3. Head up the stairs and cross the road to the College of Design and Engineering.

4. Head up the stairs and go through the glass doors at the end of the corridor.