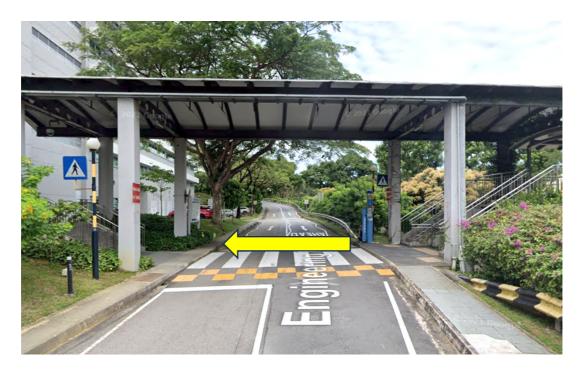

3. Head up the stairs and cross the road to the College of Design and Engineering.

4. Head up the stairs and go through the glass doors at the end of the corridor.