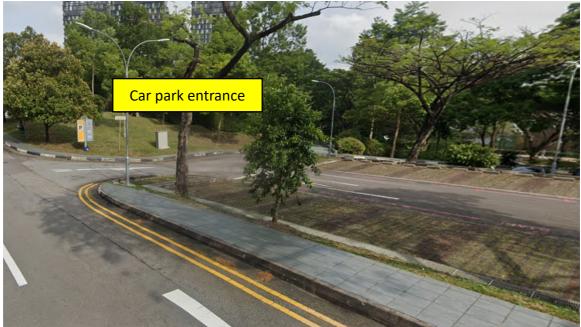

## By car

1. The nearest car park is Car Park 2A (on Google, navigate to "NUS Car Park 2A"), accessible from Engineering Drive 1.

2. Drive to the lower level for public parking.

3. Park in any available lots.