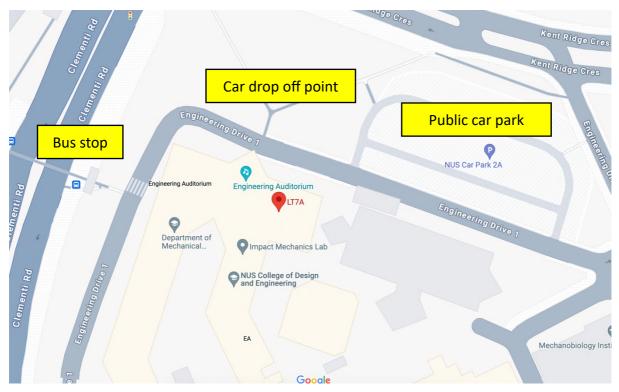

## By bus / train

- 1. The nearest train station is Clementi MRT. Buses 96, 96A and 183 can be taken from Clementi Interchange to reach the venue.
- 2. Alight at the College of Design and Engineering bus stop at Clementi Road (bus stop number 16159). Buses that come to this stop: 33, 96, 96A, 183, 188, 188e.

3. Head up the stairs and cross the road to the College of Design and Engineering.

4. Head up the stairs and go through the glass doors at the end of the corridor.

## By car

1. The nearest car park is Car Park 2A (on Google, navigate to "NUS Car Park 2A"), accessible from Engineering Drive 1.

2. Drive to the lower level for public parking.

3. Park in any available lots.

## By private hire / taxi

1. The drop off point is directly outside the College of Design and Engineering. Head up the stairs to reach LT7A.